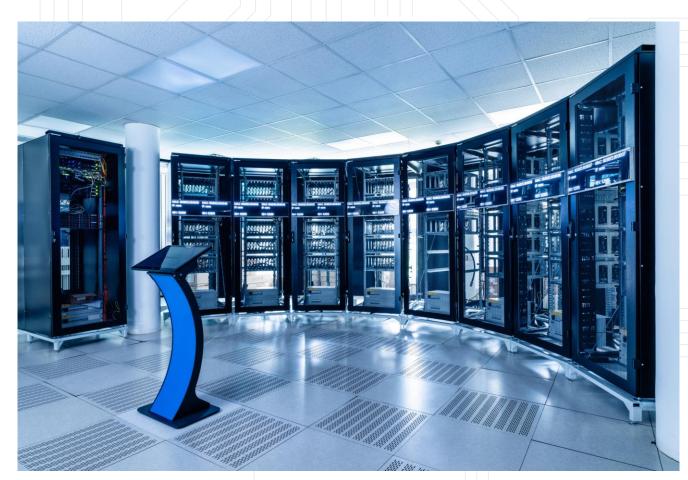

### The SpiNNcloud Supercomputer

### The Worlds First Hybrid Supercomputer

- Integrates CPU, GPU and quantum-like functionalities in one system
- 10M compute cores
- Real-time edge-to-cloud integration

Spi/N/Cloud