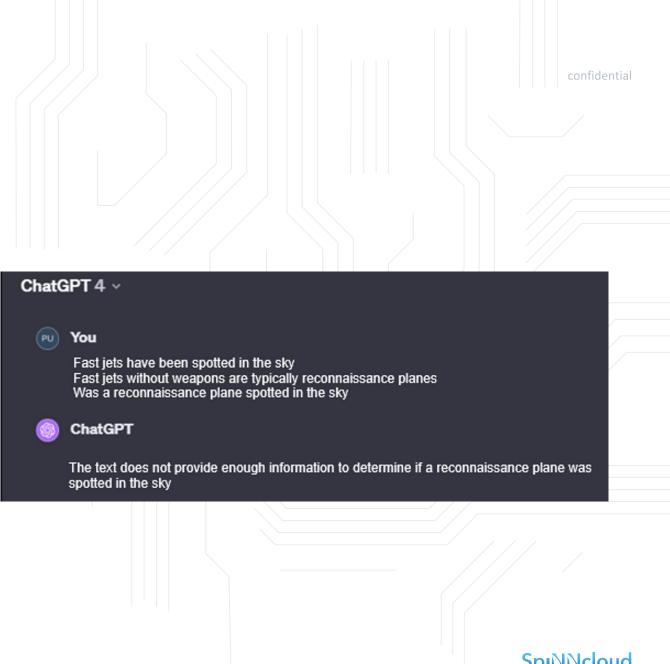

### Al is stupid!

- Inability to reason
- Tendency to hallucinate
- Lacking robustness
- Unexplainable results

## Truly smart & robust AI Systems with SpiNNcloud

- The third wave will be driven by hybrid AI (DARPA)
- Neuro-symbolic combines DNNs and symbolic layers
- Enables explainable AI systems to outperform GPT-based models