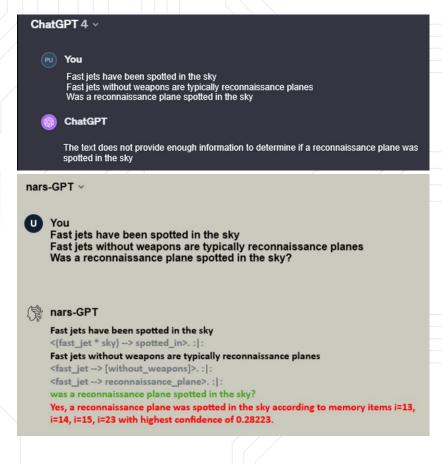

### Al is stupid!

- Inability to reason
- Tendency to hallucinate
- Lacking robustness
- Unexplainable results

## Truly smart & robust AI Systems with SpiNNcloud

- The third wave will be driven by hybrid AI (DARPA)
- Neuro-symbolic combines DNNs and symbolic layers
- Enables explainable AI systems to outperform GPT-based models